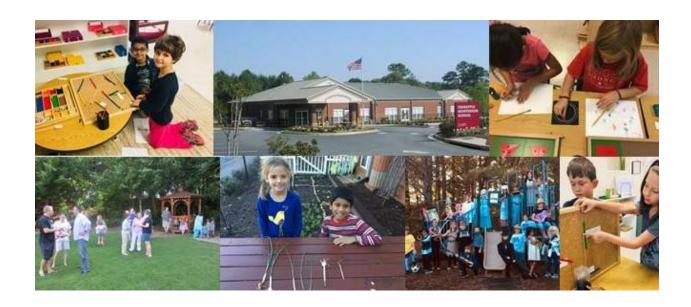

## **JOB OPPORTUNITY**

CRABAPPLE MONTESSORI SCHOOL, an AMI recognized school, is seeking an AMI trained Elementary teacher to lead a class for the 2018/2019 academic year.

Crabapple Montessori School is located in the city of Alpharetta, Georgia - a thriving suburb in the north of metropolitan Atlanta. In its fifteenth year of operation, the school currently offers 2 Toddler, 4 Primary, and 1 Elementary class.

The Elementary program is expanding. It will be moving to a brand new building in August 2018 with modern and spacious classrooms.

To learn more about the school, visit <a href="www.crabapplemontessori.com">www.crabapplemontessori.com</a>. We offer competitive salary, benefits package, and staff development opportunities. Email your resume to admin@crabapplemontessori.com or call Maria Haider at 770-569-5200.