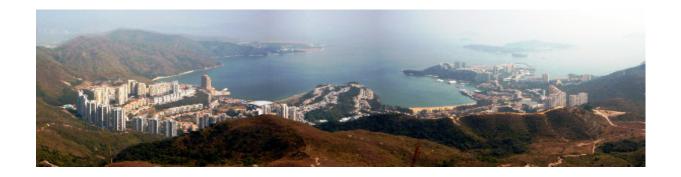

#### Location

Discovery Montessori School is located in Discovery Bay on Lantau, the biggest of Hong Kong's Islands. Discovery Bay is a primarily residential development consisting upmarket private and public recreational facilities. The development features a 400-meter-long private beach (with public access), four private clubs as well as a beautiful public park. Life centers around the Discovery Bay Plaza, a bustling commercial hub. The plaza is a beautiful open piazza and contains a range of shops including a supermarket, specialty stores and many international themed restaurants, bars and other food outlets. Hiking paths lead to many other parts of Lantau Island, including the Trappist Haven Monastery and Mui Wo.

The Beach at Tai Pak Bay

**Discovery Bay Tourism Site** 